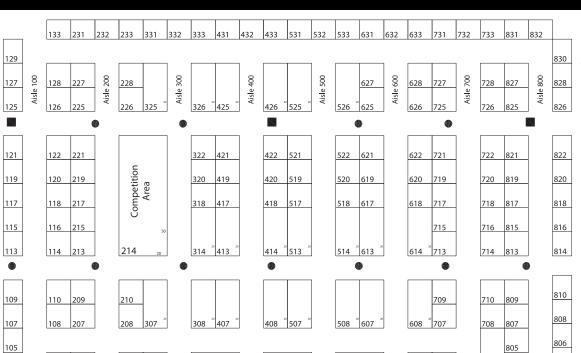

Booths are available in 8' x 10' and

104

102 201

103

101

204

302

10' x 10' increments and can be combined to make larger spaces. All reservations are made on a first-come, first-served basis. Please note that the square foot rate includes the following:

8 ft High Back Drape • 3 ft High Side Rails • Company I.D. Sign Listing in the Show Directory • Exhibitor Service Manual

402

**ENTRANCE** 

Exhibitors are responsible for carpeting their individual booths. All booths must be carpeted.

Back drape colors:

Blue/Burgundy/White Carpet:

Free Session
Area

704 803

703